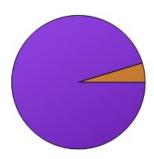

2. Has your child used Scholarly Behaviors this year?

|                                                                         | Count | Percentage |
|-------------------------------------------------------------------------|-------|------------|
| 1 Not used                                                              | 9     | 4.21%      |
| 2 I've seen or heard them from my child.                                | 48    | 22.43%     |
| 3 I've seen or heard<br>them used by my<br>child about once a<br>month. | 57    | 26.64%     |
| 4 My child discusses them at least weekly                               | 100   | 46.73%     |
| Total                                                                   | 214   | 100%       |