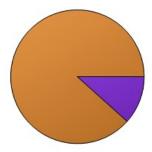

5. Comments from my child about the EXPO class are generally positive.

|          | Count | Percentage |
|----------|-------|------------|
| Agree    | 204   | 95.33%     |
| Disagree | 10    | 4.67%      |
| Total    | 214   | 100%       |