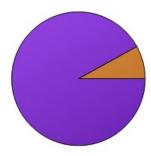

11. Have you attended any of the DAGT (Denton Area Gifted and Talented) meetings?

|       | Count | Percentage |
|-------|-------|------------|
| Yes   | 25    | 11.63%     |
| No    | 190   | 88.37%     |
| Total | 215   | 100%       |