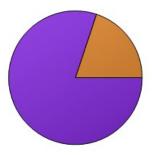

11. Have you attended any of the DAGT (Denton Area Gifted and Talented) meetings?

|       | Count | Percentage |
|-------|-------|------------|
| Yes   | 25    | 11.63%     |
| No    | 190   | 88.37%     |
| Total | 215   | 100%       |