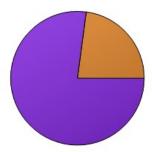

8. My child has the appropriate amount of homework expected for a gifted program.

|          | Count | Percentage |
|----------|-------|------------|
| Agree    | 165   | 80.1%      |
| Disagree | 41    | 19.9%      |
| Total    | 206   | 100%       |