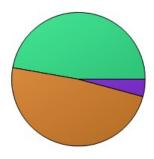

3. Please rate your child's use of research skills this year.

|                                                     | Count | Percentage |
|-----------------------------------------------------|-------|------------|
| 1 My child did not do researach this                | 9     | 4.17%      |
| year.<br>2 My child did some<br>research this year. | 105   | 48.61%     |
| 3 My child did a lot of research this year.         | 102   | 47.22%     |
| Total                                               | 216   | 100%       |