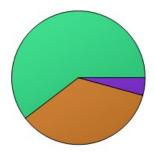

4. How often does your child talk about experiences from the EXPO class?

| _ |             |       |            |
|---|-------------|-------|------------|
|   |             | Count | Percentage |
|   | 1 Never     | 9     | 4.25%      |
|   | 2 Sometimes | 75    | 35.38%     |
|   | 3 Often     | 128   | 60.38%     |
|   | Total       | 212   | 100%       |