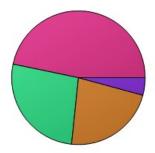

2. Has your child used Scholarly Behaviors this year?

|                                                                         | Count | Percentage |
|-------------------------------------------------------------------------|-------|------------|
| 1 Not used                                                              | 9     | 4.21%      |
| 2 I've seen or heard them from my child.                                | 48    | 22.43%     |
| 3 I've seen or heard<br>them used by my<br>child about once a<br>month. | 57    | 26.64%     |
| 4 My child discusses them at least weekly                               | 100   | 46.73%     |
| Total                                                                   | 214   | 100%       |