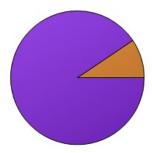

4. How often does your child talk about experiences from the EXPO class?

| _ |             |       |            |
|---|-------------|-------|------------|
|   |             | Count | Percentage |
|   | 1 Never     | 9     | 4.25%      |
|   | 2 Sometimes | 75    | 35.38%     |
|   | 3 Often     | 128   | 60.38%     |
|   | Total       | 212   | 100%       |