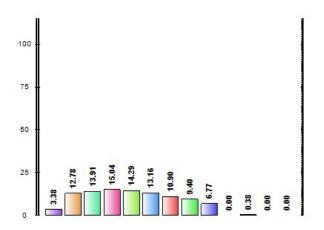

AII May 8, 2017 3:16 PI

1. Which grade level/s are your children in who attend EXPO classes?

|       | Count | Percentage |
|-------|-------|------------|
| K     | 9     | 3.38%      |
| 1     | 34    | 12.78%     |
| 2     | 37    | 13.91%     |
| 3     | 40    | 15.04%     |
| 4     | 38    | 14.29%     |
| 5     | 35    | 13.16%     |
| 6     | 29    | 10.9%      |
| 7     | 25    | 9.4%       |
| 8     | 18    | 6.77%      |
| 9     | 0     | 0%         |
| 10    | 1     | 0.38%      |
| 11    | 0     | 0%         |
| 12    | 0     | 0%         |
| Total | 266   | 100%       |