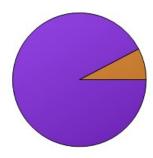

3. Please rate your child's use of research skills this year.

|                                                     | Count | Percentage |
|-----------------------------------------------------|-------|------------|
| 1 My child did not do researach this                | 9     | 4.17%      |
| year.<br>2 My child did some<br>research this year. | 105   | 48.61%     |
| 3 My child did a lot of research this year.         | 102   | 47.22%     |
| Total                                               | 216   | 100%       |